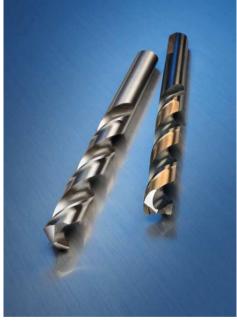

#### **Product Overview: Twist Drills**

- Twist Drills in HSS and HSS Co 5 in 3 different qualities
- Twist Drills in HSS Co8
- Special Drills for Aluminium, Brass, Synthetic Material and Hard
- Solid Carbide Drills
- Taper Shank Drills in 2 different qualities
- Spot Weld Drills