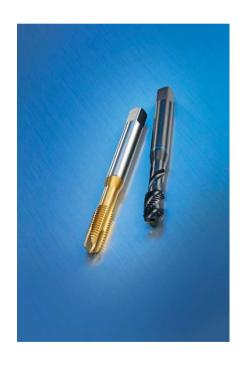

## Product Overview: Thread Cutting Tools and Thread Repair

- Hand Taps from M 1 up to M 52
- Round dies from M 1 up to M 52
- Colour Ring Machine Taps for industrial use in HSS-E and PM Quality
- Standard Machine taps in HSS and HSS-E quality
- Type of threads M, MF, G (BSP), BSW, UNC, UNF, NPT and PG available from stock
- Other types of thread on request