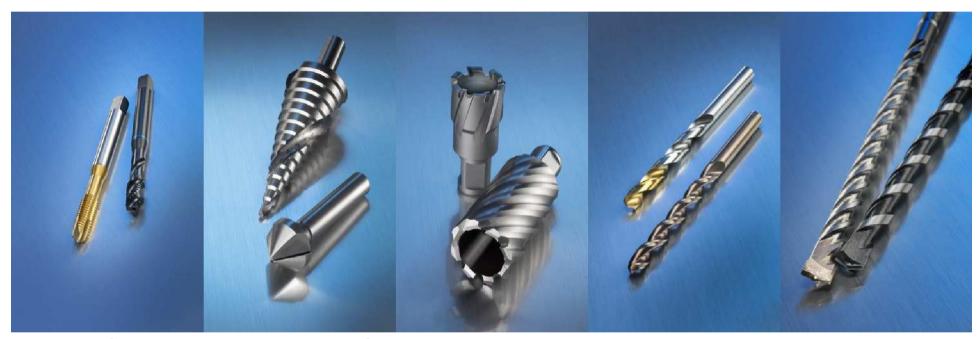

#### **Product Overview: Twist Drills**

- Twist Drills in HSS and HSS Co 5 in 3 different qualities
- Twist Drills in HSS Co8
- Special Drills for Aluminium, Brass, Synthetic Material and Hard
- Solid Carbide Drills
- Taper Shank Drills in 2 different qualities
- Spot Weld Drills

# Product Overview: Countersinks, Stepdrills and Deburring Tools

- Countersinks, Flat Countersinks, Sheet Metal Drills, Step Drills in HSS, HSS-E Co5 and PM quality
- Coated Tools available from stock
- Deburring Tools in HSS Quality

## Product Overview: Thread Cutting Tools and Thread Repair

- Hand Taps from M 1 up to M 52
- Round dies from M 1 up to M 52
- Colour Ring Machine Taps for industrial use in HSS-E and PM Quality
- Standard Machine taps in HSS and HSS-E quality
- Type of threads M, MF, G (BSP), BSW, UNC, UNF, NPT and PG available from stock
- Other types of thread on request

# Product Overview: Rotary Burrs and Core Drills

- Rotarry Burrs in Carbide and HSS Quality
- Core Drills in HSS, HSS-E Co 8 and Carbide tipped quality