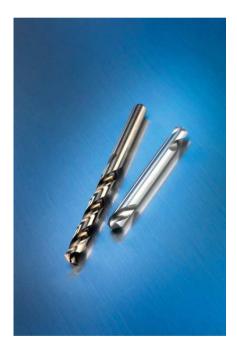

#### **Product Overview: Twist Drills**

- Twist Drills in HSS and HSS Co 5 in 3 different qualities
- Twist Drills in HSS Co8
- Special Drills for Aluminium, Brass, Synthetic Material and Hard
- Solid Carbide Drills
- Taper Shank Drills in 2 different qualities
- Spot Weld Drills