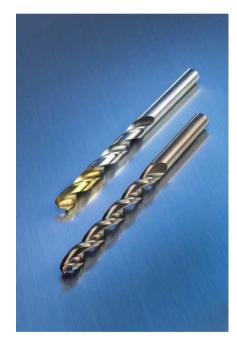

#### **Product Overview: Twist Drills**

- Twist Drills in HSS and HSS Co 5 in 3 different qualities
- Twist Drills in HSS Co8
- Special Drills for Aluminium, Brass, Synthetic Material and Hard
- Solid Carbide Drills
- Taper Shank Drills in 2 different qualities
- Spot Weld Drills