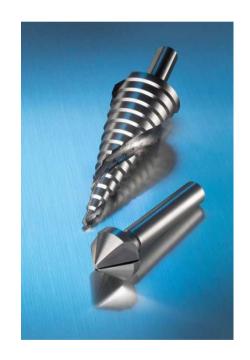

# Product Overview: Countersinks, Stepdrills and Deburring Tools

- Countersinks, Flat Countersinks, Sheet Metal Drills, Step Drills in HSS, HSS-E Co5 and PM quality
- Coated Tools available from stock
- Deburring Tools in HSS Quality