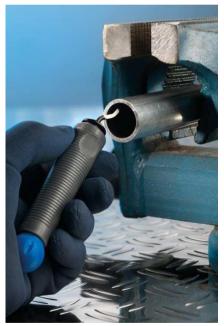

# Product Overview: Countersinks, Stepdrills and Deburring Tools

- Countersinks, Flat Countersinks, Sheet Metal Drills, Step Drills in HSS, HSS-E Co5 and PM quality
- Coated Tools available from stock
- Deburring Tools in HSS Quality