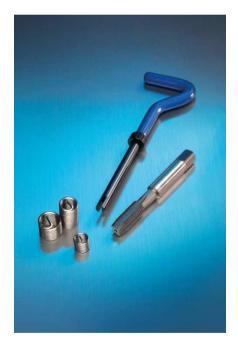

## Product Overview: Thread Cutting Tools and Thread Repair

- Hand Taps from M 1 up to M 52
- Round dies from M 1 up to M 52
- Colour Ring Machine Taps for industrial use in HSS-E and PM Quality
- Standard Machine taps in HSS and HSS-E quality
- Type of threads M, MF, G (BSP), BSW, UNC, UNF, NPT and PG available from stock
- Other types of thread on request