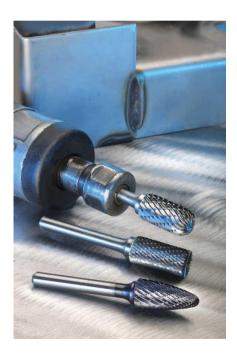

# Product Overview: Rotary Burrs and Core Drills

- Rotarry Burrs in Carbide and HSS Quality
- Core Drills in HSS, HSS-E Co 8 and Carbide tipped quality