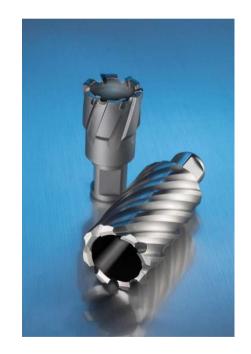

# Product Overview: Rotary Burrs and Core Drills

- Rotarry Burrs in Carbide and HSS Quality
- Core Drills in HSS, HSS-E Co 8 and Carbide tipped quality