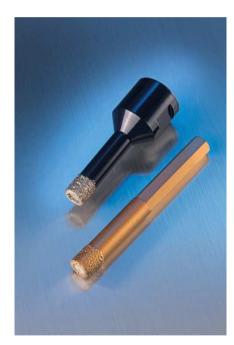

#### Product Overview: Drills for the Construction and Wood sector

- Percussion and Rotary Drill Bits
- Hammer Drill Bits
- Chisels
- Diamond Drill Bits
- Diamond Core Drills
- Wood Drill Bits + Countersinks
- Frame Work Drill Bits
- Auger Bits